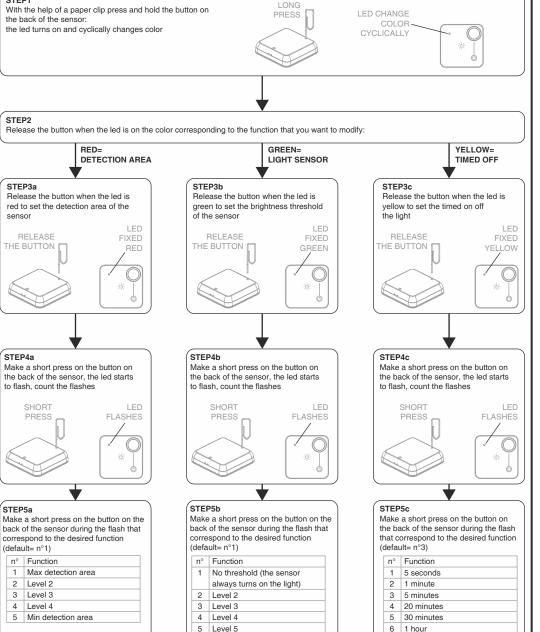

## **5 SENSOR SETTING**

The sensor is supplied with pre-set parameters: DETECTION AREA= max : BRIGHTNESS THRESHOLD= off : TIMED ON= 5 minutes. These parameters can be modify with following procedure:

#### STEP1

2

6 Level 6 7 Level 7 8 High level (the light turns on only when in deep darkness)

ATTENTION: The life of the battery depends to the set "timed on" and to the number of actions of the sensor. "5 seconds" setting must be use only for demostrative purpose: the life of the battery severely decreases. "1 minute" setting must be use only for not intensive application (exaple: wardrobe)

7 2 hours

8 4 hours