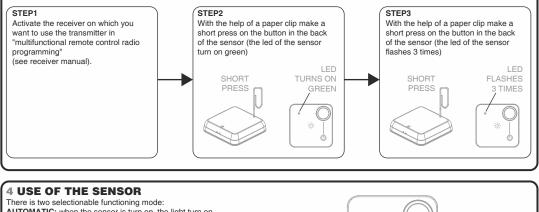

## **3 TRANSMITTER PROGRAMMING**

This procedure is used to programme a channel in order to then associate it with a compatible receiver. Access to the receiver is required to carry out the following procedure.