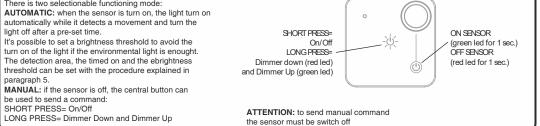

## **5 SENSOR SETTING**

The sensor is supplied with pre-set parameters: DETECTION AREA= max : BRIGHTNESS THRESHOLD= off : TIMED ON= 5 minutes. These parameters can be modify with following procedure:

#### STEP1

2

6 Level 6 7 Level 7 8 High level (the light turns on only when in deep darkness)

ATTENTION: The life of the battery depends to the set "timed on" and to the number of actions of the sensor. "5 seconds" setting must be use only for demostrative purpose: the life of the battery severely decreases. "1 minute" setting must be use only for not intensive application (exaple: wardrobe)