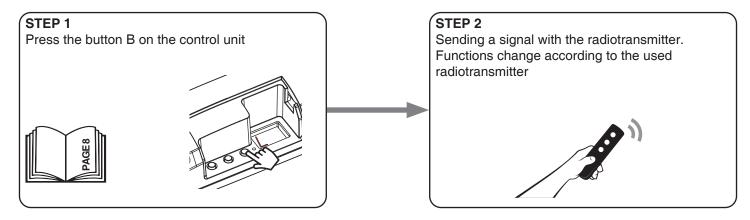

## TOP-DL20/ONE

# Lighting F

### Commissioning guide



#### 1 CONNECTIONS AND LED TYPE SETTING



#### **2 USE VIA WIRE**



#### 3 USE VIA RADIO - ASSOCIATION RECEIVER-TRANSMITTER



#### GENERAL INFORMATION FOR APP ONE SMART AND VOICE COMMAND

The control by App and Google or Alexa voice control systems require the creation of accounts that guarantee the security of the system and allow the management of the system.

Accounts are composed of:

- -a valid e-mail address. We'll send email to this address
- a security password

Are required: one account for OneSmart application, one for Google home and one for Alexa.

The emails and passwords for these accounts can be the same.

Once the system is configured, device information and commands are stored in a cloud. This allows to manage the system by distance from wherevere in the world.

#### 4 CONFIGURATION AND USE OF ONE SMART APP



#### **5 CONFIGURATION AND USE WITH GOOGLE HOME**



#### **6 CONFIGURATION AND USE W