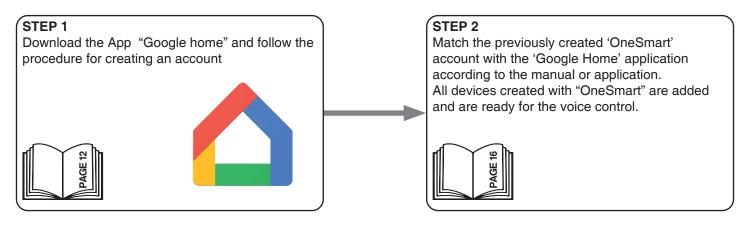

ASSOCIATION RECEIVER-TRANSMITTER



#### GENERAL INFORMATION FOR APP ONE SMART AND VOICE COMMAND

The control by App and Google or Alexa voice control systems require the creation of accounts that guarantee the security of the system and allow the management of the system.

Accounts are composed of:

- -a valid e-mail address. We'll send email to this address
- a security password

Are required: one account for OneSmart application, one for Google home and one for Alexa.

The emails and passwords for these accounts can be the same.

Once the system is configured, device information and commands are stored in a cloud. This allows to manage the system by distance from wherevere in the world.

#### 4 CONFIGURATION AND USE OF ONE SMART APP



#### **5 CONFIGURATION AND USE WITH GOOGLE HOME**



#### **6 CONFIGURATION AND USE WITH AMAZON ALEXA**