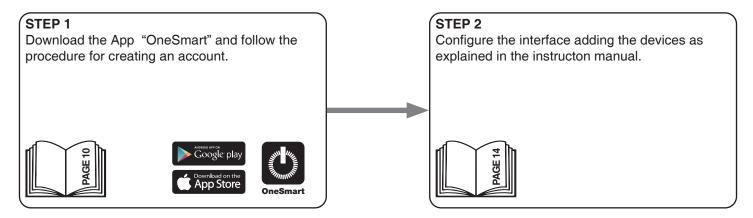

#### **2 USE VIA WIRE**



#### 3 USE VIA RADIO - ASSOCIATION RECEIVER-TRANSMITTER



#### GENERAL INFORMATION FOR APP ONE SMART AND VOICE COMMAND

The control by App and Google or Alexa voice control systems require the creation of accounts that guarantee the security of the system and allow the management of the system.

Accounts are composed of:

- -a valid e-mail address. We'll send email to this address
- a security password

Are required: one account for OneSmart application, one for Google home and one for Alexa.

The emails and passwords for these accounts can be the same.

Once the system is configured, device information and commands are stored in a cloud. This allows to manage the system by distance from wherevere in the world.

#### 4 CONFIGURATION AND USE OF ONE SMART APP



#### **5 CONFIGURATION AND USE WITH GOOGLE HOME**



#### **6 CONFIGURATION AND USE WITH AMAZON ALEXA**