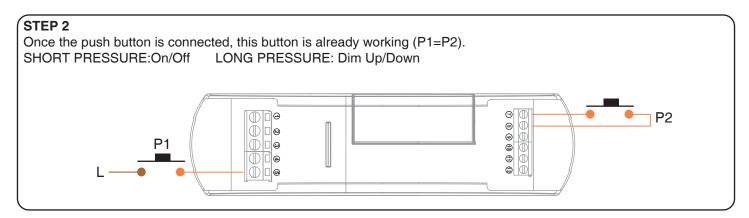

## TOP-DL20/ONE

# Lighting F

### Commissioning guide



#### 1 CONNECTIONS AND LED TYPE SETTING



#### **2 USE VIA WIRE**



#### 3 USE VIA RADIO - ASSOCIATION RECEIVER-TRANSMITTER



#### GENERAL INFORMATION FOR APP ONE SMART AND VOICE COMMAND

The control by App and Google or Alexa voice control systems require the creation of accounts that guarantee the security of the system and allow the management of the system.

Accounts are composed of:

- -a valid e-mail address. We'll send email to this address
- a security password

Are required: one account for OneSmart application, one for Google home and one for Alexa.

The emails and passwords for these accounts can be the same.

Once the system is configured, device information and commands are stored in a cloud. This allows to manage the system by distance from wherevere in the world.

#### 4 CONFIGURATION AND USE OF ONE SMART APP



#### **5 CONFIGURATION AND