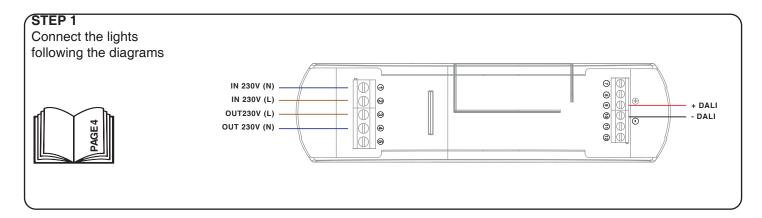

## TOP-DL20/ONE

# Lighting F

### Commissioning guide



#### 1 CONNECTIONS AND LED TYPE SETTING



#### **2 USE VIA WIRE**



#### 3 USE VIA RADIO - ASSOCIATION RECEIVER-TRANSMITTER



#### GENERAL INFORMATION FOR APP ONE SMART AND VOICE COMMAND

The control by App and Google or Alexa voice control systems require the creation of accounts that guarantee the security of the system and allow the management of the system.

Accounts are composed of:

- -a valid e-mail address. We'll send email to this address
- a security password

Are required: one account for OneSmart application, one for Google home and one for Alexa.

The emails and passwords for these accounts can be the same.

Once the system is configured, device information and commands are stored in a cloud. This allows to manage the system by distance from wherevere in the world.

#### 4 CONFIGURATION AND USE OF ONE SMART APP