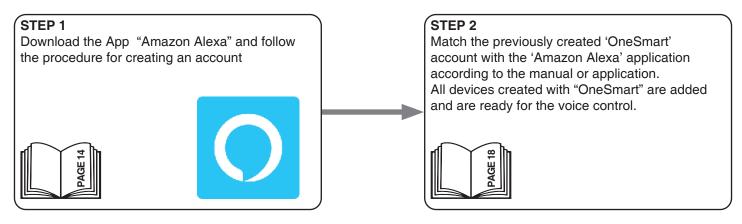

MATION FOR APP ONE SMART AND VOICE COMMAND

The control by App and Google or Alexa voice control systems require the creation of accounts that guarantee the security of the system and allow the management of the system.

Accounts are composed of:

- -a valid e-mail address. We'll send email to this address
- a security password

Are required: one account for OneSmart application, one for Google home and one for Alexa.

The emails and passwords for these accounts can be the same.

Once the system is configured, device information and commands are stored in a cloud. This allows to manage the system by distance from wherevere in the world.

#### 4 CONFIGURATION AND USE OF ONE SMART APP



#### **5 CONFIGURATION AND USE WITH GOOGLE HOME**



#### **6 CONFIGURATION AND USE WITH AMAZON ALEXA**