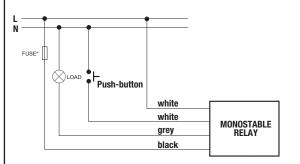

#### Push-button connection on NEUTRAL

\* It is recommended to use a 2A, 250V quick FUSE

It is therefore suitable for all systems where a power interface is needed between the command and actuation, such as for example in the operation of small motors, solenoid valves, lighting devices.

It is a solid state electronic relay that has 4 wires: two wires white for the control circuit and black and gray wires for the power circuit.