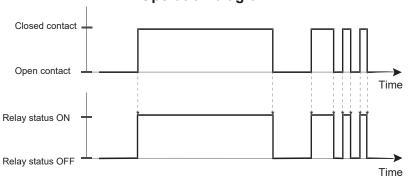

# Operation diagram

### **General features**

RMS200 is a normally open monostable relay. The state of the relay exactly follows the command signal coming for example from a manual button or from a automatic sensor (e.g. motion sensor, astronomical clock, chronothermostat) being ON as long as the input excitation signal is present.