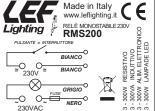

#### **Reference Standards**

| EN 60669-1<br>EN 60669-2-1 |                      |                    | 230VAC                                                                                                           |                                                                                               | ~ ~                                                                                          |                                                                                                                                                        |                                                                                                   | ON<br>PUSH<br>230Vac                                                            | OUT<br>Mono<br>Stabile                | OUT<br>Relè           |
|----------------------------|----------------------|--------------------|------------------------------------------------------------------------------------------------------------------|-----------------------------------------------------------------------------------------------|----------------------------------------------------------------------------------------------|--------------------------------------------------------------------------------------------------------------------------------------------------------|---------------------------------------------------------------------------------------------------|---------------------------------------------------------------------------------|---------------------------------------|-----------------------|
| CODICE<br>CODE             | Funzione<br>Function | Comando<br>Command | RESISTIVO<br>RESISTIVE<br>Lampade ad<br>incandescenza<br>o alogene<br>Incandescent<br>or halogen lamps<br>230Vac | INDUTTIVO<br>INDUCTIVE<br>Trasformatore<br>lamellare<br>Laminated<br>transformer<br>230/12Vac | INDUTTIVO<br>INDUCTIVE<br>Trasformatore<br>toroidale<br>Toroidal<br>transformer<br>230/12Vac | Alimentatore<br>elettronico con<br>lampade ad<br>incandescenza<br>o alogene<br>Electronic driver<br>with incandescent<br>or halogen lamps<br>230/12Vac | Alimentatore<br>elettronico<br>dimmerabile<br>per LED<br>Dimmable<br>electronic driver<br>for LED | Lampade<br>fluorescenti<br>compate<br>Compact<br>fluorescent<br>lamps<br>230Vac | Lampade<br>LED<br>LED lamps<br>230Vac | Peso<br>Weight<br>(g) |
| <b>RMS200</b>              | RELÈ MONOSTABILE     | PUSH               | 3-300W                                                                                                           | 3-300VA                                                                                       | 3-300VA                                                                                      | 3-300W                                                                                                                                                 | 3-300W                                                                                            | 3-300W                                                                          | 3-300W                                | 40                    |
|                            |                      |                    |                                                                                                                  |                                                                                               |                                                                                              |                                                                                                                                                        |                                                                                                   |                                                                                 |                                       |                       |

Notes: above 35 °C ambient, derate the maximum load by 20% for each further increase of 5 °C