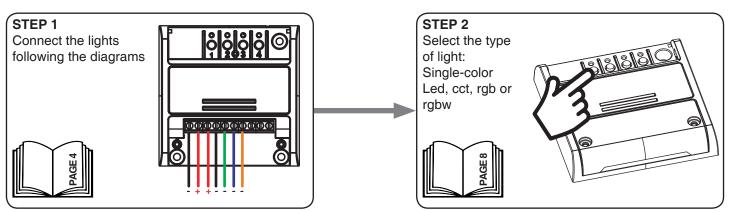

# PLANO-MASTER



### Commissioning guide

## linea NEXTA R A D I O

#### **1 CONNECTIONS AND LED TYPE SETTING**



#### **2 USE VIA WIRE**



#### **3 USE VIA RADIO - ASSOCIATION RECEIVER-TRANSMITTER**



#### GENERAL INFORMATION FOR APP ONE SMART AND VOICE COMMAND

The control by App and Google or Alexa voice control systems require the creation of accounts that guarantee the security of the system and allow the management of the system.

Accounts are composed of:

-a valid e-mail address. We'll send email to this address

a security password

Are required: one account for OneSmart application, one for Google home and one for Alexa.

The emails and passwords for these accounts can be the same.

Once the system is configured, device information and commands are stored in a cloud. This allows to manage the system by distance from wherevere in the world.

#### **4 CONFIGURATION AND USE OF ONE SMART APP