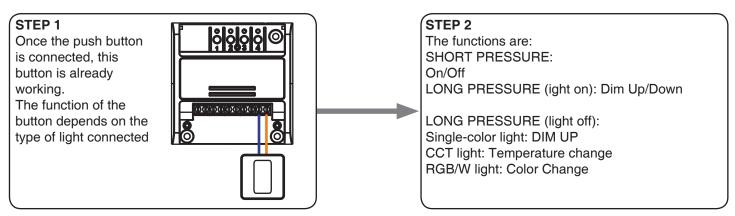

# PLANO-MASTER



### Commissioning guide

## linea NEXTA R A D I O

#### **1 CONNECTIONS AND LED TYPE SETTING**



#### **2 USE VIA WIRE**



#### **3 USE VIA RADIO - ASSOCIATION RECEIVER-TRANSMITTER**



#### GENERAL INFORMATION FOR APP ONE SMART AND VOICE COMMAND

The control by App and Google or Alexa voice control systems require the creation of accounts that guarantee the security of the system and allow the management of the system.

Accounts are composed of:

-a valid e-mail address. We'll send email to this address

a security password

Are required: one account for OneSmart application, one for Google home and one for Alexa.

The emails and passwords for these accounts can be the same.

Once the system is configured, device information and commands are stored in a cloud. This allows to manage the system by distance from wherevere in the world.

#### **4 CONFIGURATION AND USE OF ONE SMART APP**



#### **5 CONFIGURATIO