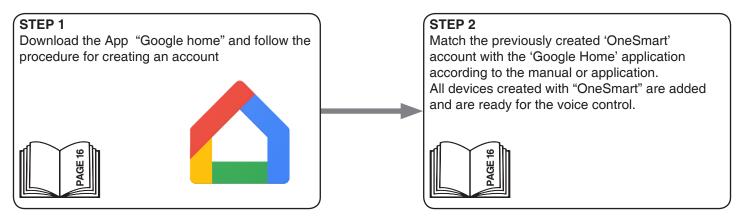

OCIATION RECEIVER-TRANSMITTER**



#### GENERAL INFORMATION FOR APP ONE SMART AND VOICE COMMAND

The control by App and Google or Alexa voice control systems require the creation of accounts that guarantee the security of the system and allow the management of the system.

Accounts are composed of:

-a valid e-mail address. We'll send email to this address

a security password

Are required: one account for OneSmart application, one for Google home and one for Alexa.

The emails and passwords for these accounts can be the same.

Once the system is configured, device information and commands are stored in a cloud. This allows to manage the system by distance from wherevere in the world.

#### **4 CONFIGURATION AND USE OF ONE SMART APP**



#### **5 CONFIGURATION AND USE WITH GOOGLE HOME**



#### 6 CONFIGURATION AND USE WITH AMAZON ALEXA