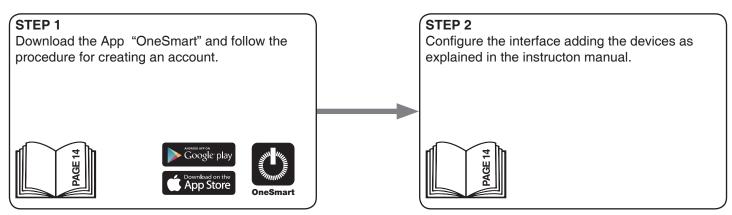

## **2 USE VIA WIRE**



#### **3 USE VIA RADIO - ASSOCIATION RECEIVER-TRANSMITTER**



#### GENERAL INFORMATION FOR APP ONE SMART AND VOICE COMMAND

The control by App and Google or Alexa voice control systems require the creation of accounts that guarantee the security of the system and allow the management of the system.

Accounts are composed of:

-a valid e-mail address. We'll send email to this address

a security password

Are required: one account for OneSmart application, one for Google home and one for Alexa.

The emails and passwords for these accounts can be the same.

Once the system is configured, device information and commands are stored in a cloud. This allows to manage the system by distance from wherevere in the world.

#### **4 CONFIGURATION AND USE OF ONE SMART APP**



#### **5 CONFIGURATION AND USE WITH GOOGLE HOME**



#### 6 CONFIGURATION AND USE WITH AMAZON ALEXA