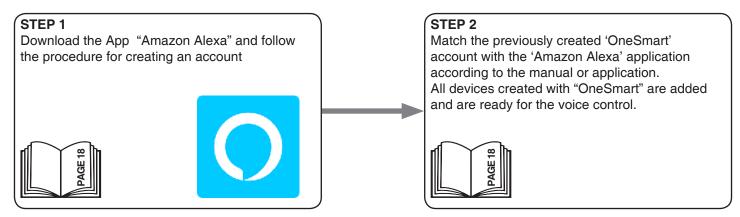

FORMATION FOR APP ONE SMART AND VOICE COMMAND

The control by App and Google or Alexa voice control systems require the creation of accounts that guarantee the security of the system and allow the management of the system.

Accounts are composed of:

-a valid e-mail address. We'll send email to this address

a security password

Are required: one account for OneSmart application, one for Google home and one for Alexa.

The emails and passwords for these accounts can be the same.

Once the system is configured, device information and commands are stored in a cloud. This allows to manage the system by distance from wherevere in the world.

#### **4 CONFIGURATION AND USE OF ONE SMART APP**



#### **5 CONFIGURATION AND USE WITH GOOGLE HOME**



#### 6 CONFIGURATION AND USE WITH AMAZON ALEXA