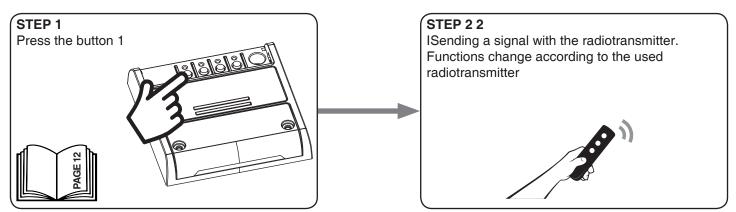

# PLANO-MASTER



### Commissioning guide

## linea NEXTA R A D I O

#### **1 CONNECTIONS AND LED TYPE SETTING**



#### **2 USE VIA WIRE**



#### **3 USE VIA RADIO - ASSOCIATION RECEIVER-TRANSMITTER**



#### GENERAL INFORMATION FOR APP ONE SMART AND VOICE COMMAND

The control by App and Google or Alexa voice control systems require the creation of accounts that guarantee the security of the system and allow the management of the system.

Accounts are composed of:

-a valid e-mail address. We'll send email to this address

a security password

Are required: one account for OneSmart application, one for Google home and one for Alexa.

The emails and passwords for these accounts can be the same.

Once the system is configured, device information and commands are stored in a cloud. This allows to manage the system by distance from wherevere in the world.

#### **4 CONFIGURATION AND USE OF ONE SMART APP**



#### **5 CONFIGURATION AND USE WITH GOOGLE HOME**



#### 6 CONFIGURATION AND USE WI