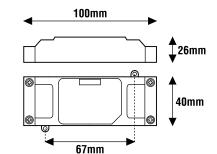

## **USER GUIDE** EDALITE

Universal dimmer controlled by push-button or DALI signal



www.leflighting.it

DIM

PUSH

230Vac

Strip LED

dimmerabili Dimmable Strip LED

230Vac

230W

MOSFET

Peso Veight (g)

50

DALI

DIM

## General Characteristics

Plastic case Device for indipendent mounting Protection degree IP20



| escending Phase Cutting dimming (at the end of the phase) IGBT Trailing-Edge |                           |                                                                                                                 |                          |                                                                                                                                                        |                                                                |                                    |                                                                                                                        | DT4         | DALI                                                                              |
|-------------------------------------------------------------------------