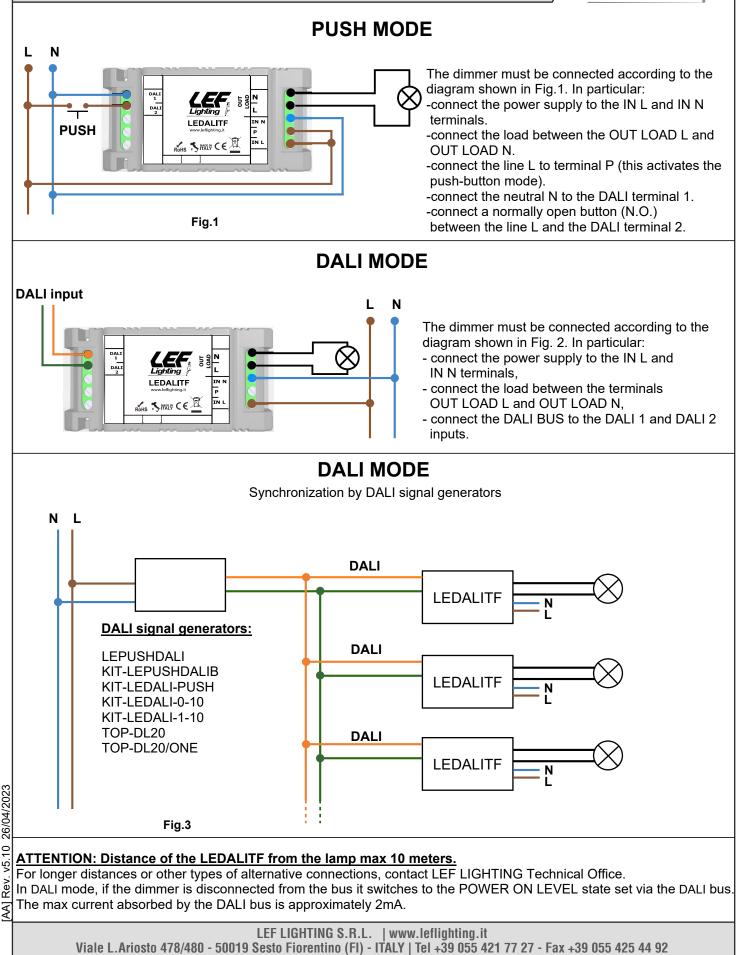

LI 1 DT4 X IN L MADE IN CE RoHS V x.x xx 23

Input voltage range 220-240Vac Input frequency 50Hz Single channel dimmer with Phase-Cut output (IGBT) Dimming control through: - push-button (PUSH 230Vac)

CE

Ø

**IP20** 

### - DALI signal

Manageable power (see table) Open circuit Protection (OCP) Overload protection (OLP) Protection against overtemperature (OTP) Short circuit protection (SCP) Operating ambient temperature Ta -20°C ÷ +50°C

PRODUCT TO BE DISPOSED DIFFERENTLY FROM URBAN WASTE Ø AEE identification nr.IT18040000010321

> ÷ LEF LIGHTING S.R.L. | www.leflighting.it

MADE IN ITALY

Viale L.Ariosto 478/480 - 50019 Sesto Fiorentino (FI) - ITALY | Tel +39 055 421 77 27 - Fax +39 055 425 44 92

ta

MAX 50°C

-∿->>

50mm

230

WATT

AC

230V

# USER GUIDE LEDALITF



Wiring diagrams