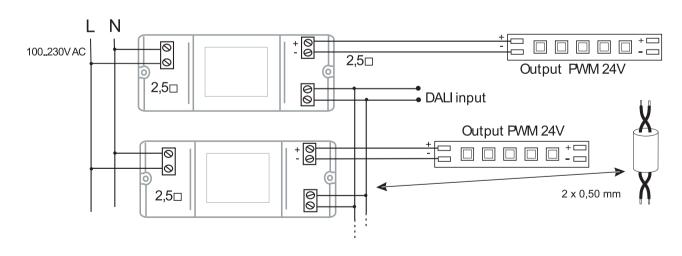

# **DALI MODE**

**ATTENTION:** 

The installation of the product must be followed by qualified personnel.

If the product is used for purposes other than the original ones or if it is connected incorrectly, LEF Lighting S.R.L. will not accept any responsibility for damages caused.

### **Technical Features**

Input voltage range 110-240Vac

Input frequency 50÷60Hz

Constant voltage output 24Vdc

Brightness adjustement through:

- push-button (PUSH 230Vac)
- DALI signal

Synchronization of multiple drivers by cable (max 10 drivers)