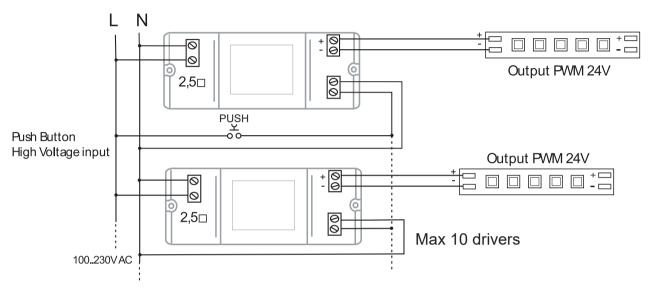

# WIRING DIAGRAMS **PUSH MODE**

If the power supplies lose synchronization, by continuously pressing the button> 15 seconds they will synchronize again

#### **INSTRUCTIONS**

Pressing the button quickly allows it to be turned on and off.

long press allows adjustment.

In the event of a power failure or switch on the primary side, the control unit maintains the last stored level (STATE MEMORY).

Use buttons without indicator light.

To synchronize multiple power supplies, press and hold the button for 15 seconds

### **Technical Features**

Input voltage range 110-240Vac

Input frequency 50÷60Hz

Constant voltage output 24Vdc

Brightness adjustement through:

- push-button (PUSH 230Vac)
- DALI signal

Synchronization of multiple drivers by cable (max 10 drivers)