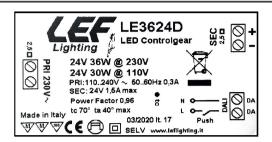

#### **General Characteristics**

Plastic case Driver for indipendent mounting Electric class protection II Protection degree IP20

| CODICE<br>CODE | Tensione<br>di ingresso<br>Input voltage<br>(Vac) | Frequenza<br>di rete<br>Input frequency<br>(Hz) | Potenza<br>di uscita<br>Output power<br>(W) |       | <b>Comando</b><br>Command | Tensione<br>di uscita<br>Output voltage<br>(Vdc) | Corrente di uscita Output current (mA) |       |      | CV | Peso<br>Weight<br>(g) |
|----------------|---------------------------------------------------|-------------------------------------------------|---------------------------------------------|-------|---------------------------|--------------------------------------------------|----------------------------------------|-------|------|----|-----------------------|
|                | (140)                                             | ()                                              | @110V                                       | @230V |                           | (-40)                                            | @110V                                  | @230V | ()   |    | (9)                   |
| LE3624D        | 110-240                                           | 50÷60                                           | 30                                          | 36    | PUSH   DALI               | 24                                               | 1250                                   | 1500  | 0,96 | CV | 180                   |

### **Technical Features**

Input voltage range 110-240Vac

Input frequency 50÷60Hz

Constant voltage output 24Vdc

Brightness adjustement through:

- push-button (PUSH 230Vac)
- DALI signal

Synchronization of multiple drivers by cable (max 10 drivers)

Open circuit protection (OCP)

Protection against overtemperature (OTP)

Short circuit protection (SCP)

Power factor correction (PFC) λ≥0,96

Operating ambient temperature Ta -10°C ÷ +40°C

Max case temperature on Tc 70°C