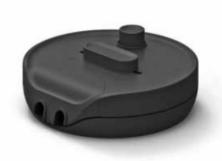

## **General Characteristics**

Plastic case with connection Slider potenziometer control with push-button switch

## **ASSEMBLING INSTRUCTION FIG. 1**

Unscrew the closing screws A.

Take out the cover B.

Unscrew the screw C of the cord anchorage D.

Strip the cable to be connected respecting the quotes indicated.

Connect supply cable to the terminals L and N of the electronic board.

Connect lamp cable to the terminal identified by simbol 2 and N of the electronic board.

Mount cord anchorage D using the screw C.

Mount cover B, screwing the screws A.