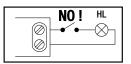

## **Dimming control through:**

- switch
- slide potentiometer

Can be used for class I and II appliances Suitable for resistive loads, incandescent or halogen lamps 230Vac Built-in fuse 2,5A

Device not suitable for no-load operation.

## **ASSEMBLING INSTRUCTION FIG. 1**

Unscrew the closing screws A.

Take out the cover B.

Unscrew the screw C of the cord anchorage D.

Strip the cable to be connected respecting the quotes indicated.

Connect supply cable to the terminals L and N of the electronic board.

Connect lamp cable to the terminal identified by simbol 2 and N of the electronic board.

Mount cord anchorage D using the screw C.

Mount cover B, screwing the screws A.