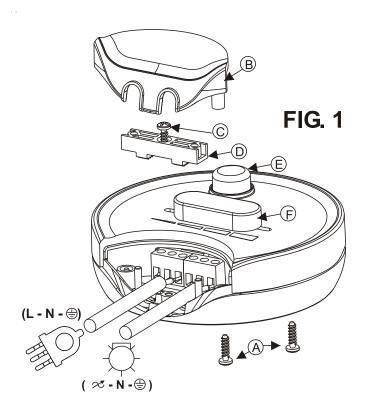

## **ASSEMBLING INSTRUCTION FIG. 1**

Unscrew the closing screws A.

Take out the cover B.

Unscrew the screw C of the cord anchorage D.

Strip the cable to be connected respecting the quotes indicated.

Connect supply cable to the terminals L and N of the electronic board.

Connect lamp cable to the terminal identified by simbol 2 and N of the electronic board.

Mount cord anchorage D using the screw C.

Mount cover B, screwing the screws A.