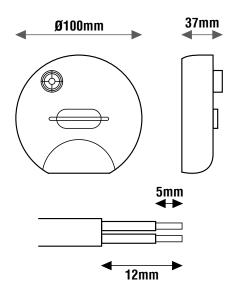

## **ASSEMBLING INSTRUCTION FIG. 1**

Unscrew the closing screws A.

Take out the cover B.

Unscrew the screw C of the cord anchorage D.

Strip the cable to be connected respecting the quotes indicated.

Connect supply cable to the terminals L and N of the electronic board.

Connect lamp cable to the terminal identified by simbol 2 and N of the electronic board.

Mount cord anchorage D using the screw C.

Mount cover B, screwing the screws A.