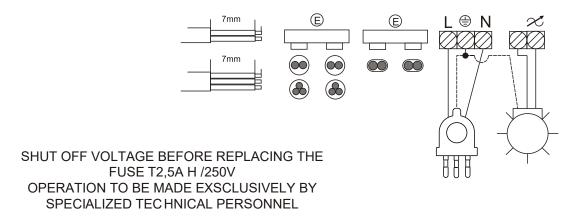

## **ASSEMBLING INSTRUCTION FIG. 1**

Unscrew the closing screws A.

Take out the cover B.

Unscrew the screw C of the cord anchorage D.

Strip the cable to be connected respecting the quotes indicated.

Connect supply cable to the terminals L and N of the electronic board.

Connect lamp cable to the terminal identified by simbol 2 and N of the electronic board.

Mount cord anchorage D using the screw C.

Mount cover B, screwing the screws A.