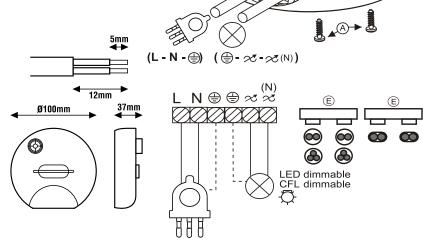

FIG. 1

DIM POT

| CODICE<br>CODE | <b>Colore</b><br>Color    | RESISTIVO<br>RESISTIVE<br>Lampade ad<br>incandescenza<br>o alogene<br>Incandescent<br>or halogen lamps<br>230Vac | INDUTTIVO<br>INDUCTIVE<br>Trasformatore<br>lamellare<br>Laminated<br>transformer<br>230/12Vac | INDUTTIVO<br>INDUCTIVE<br>Trasformatore<br>toroidale<br>Toroidal<br>transformer<br>230/12Vac | Alimentatore elettronico con lampade ad incandescenza o alogene Electronic driver with incandescent or halogen lamps 230/12Vac | Alimentatore elettronico con lampade LED dimmerabili Electronic driver with dimmable LED lamps | dimmerabile con | Lampade<br>fluorescenti<br>compatte<br>dimmerabili<br>Dimmable<br>compact<br>fluorescent<br>lamps<br>230Vac | Lampade<br>LED<br>dimmerabili<br>Dimmable<br>LED lamps | Moduli<br>LED<br>dimmerabili<br>Dimmable<br>LED modules<br>Seoul<br>ACRICH<br>230Vac | Peso<br>Weight<br>(g) |
|----------------|---------------------------|------------------------------------------------------------------------------------------------------------------|-----------------------------------------------------------------------------------------------|----------------------------------------------------------------------------------------------|--------------------------------------------------------------------------------------------------------------------------------|------------------------------------------------------------------------------------------------|-----------------|-------------------------------------------------------------------------------------------------------------|--------------------------------------------------------|--------------------------------------------------------------------------------------|-----------------------|
| DLE1012SN      | Nero   Black              |                                                                                                                  |                                                                                               |                                                                                              |                                                                                                                                |                                                                                                |                 |                                                                                                             |                                                        |                                                                                      |                       |
| DLE1012SB      | Bianco   White            | 4-250W                                                                                                           | -                                                                                             | -                                                                                            | -                                                                                                                              | -                                                                                              | -               | 11-25W                                                                                                      | 4-25W                                                  | -                                                                                    | 150                   |
| DLE1012STR     | Trasparente<br>Trasparent |                                                                                                                  |                                                                                               |                                                                                              |                                                                                                                                |                                                                                                |                 |                                                                                                             |                                                        |                                                                                      |                       |

## **ASSEMBLY INSTRUCTIONS (FIG. 1)**

Unscrew the locking screws A.

Remove cover B.

Unscrew screw C of the cable clamp plate D.

Strip and strip the cable to be connected according to the measurements indicated. Connect the power supply to terminals  $\mathbf{L}$ ,  $\mathbf{N}$  and  $\boldsymbol{\oplus}$  of the circuit board.

Assemble the cable clamp plate **D** using screw **C** 

(N.B.: orient the cable clamp plate **D** as indicated in relation to the type of cable, flat or round, to be connected).

Assemble cover B, screwing in screws A.