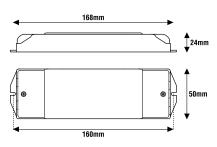

## **General Characteristics**

Plastic case Device for indipendent mounting Electric class protection III Protection degree IP20

## **Reference Standards**

EN 60929 EN 62386-206

| DALI DIM OUT DT5 DALI 0-10V |
|-----------------------------|
|-----------------------------|

| CODICE<br>CODE | Tensione<br>di ingresso<br>Input voltage<br>(Vdc) | <b>Comando</b><br>Command | Uscita<br>di segnale<br>Signal output<br>(Vdc) | Corrente<br>di uscita<br>Output current<br>(mA) | Alimentatori 0-10V controllabili<br>0-10V power supplies controllable<br>(n°) | Peso<br>Weight |
|----------------|---------------------------------------------------|---------------------------|------------------------------------------------|-------------------------------------------------|-------------------------------------------------------------------------------|----------------|
| DALI6000       | 12-24                                             | DALI                      | 0-10V                                          | 15                                              | 15                                                                            | 90             |