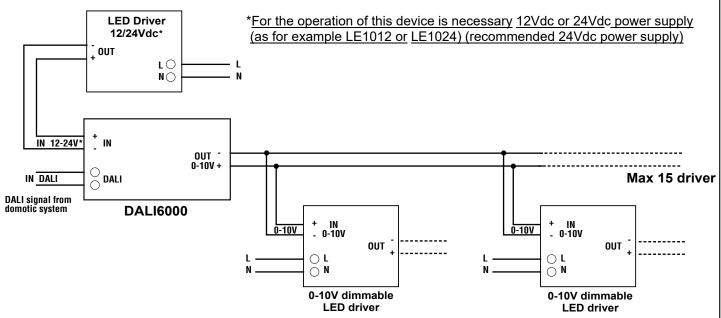

Converter from DALI signal to 0-10V signal

## **Technical Features**

Input voltage range 12-24Vdc Output signal 0-10V

Device for controlling power supplies with 0-10V signal input

Brightness adjustment through:

- DALI signal

Maximum number of controllable power supplies: 15