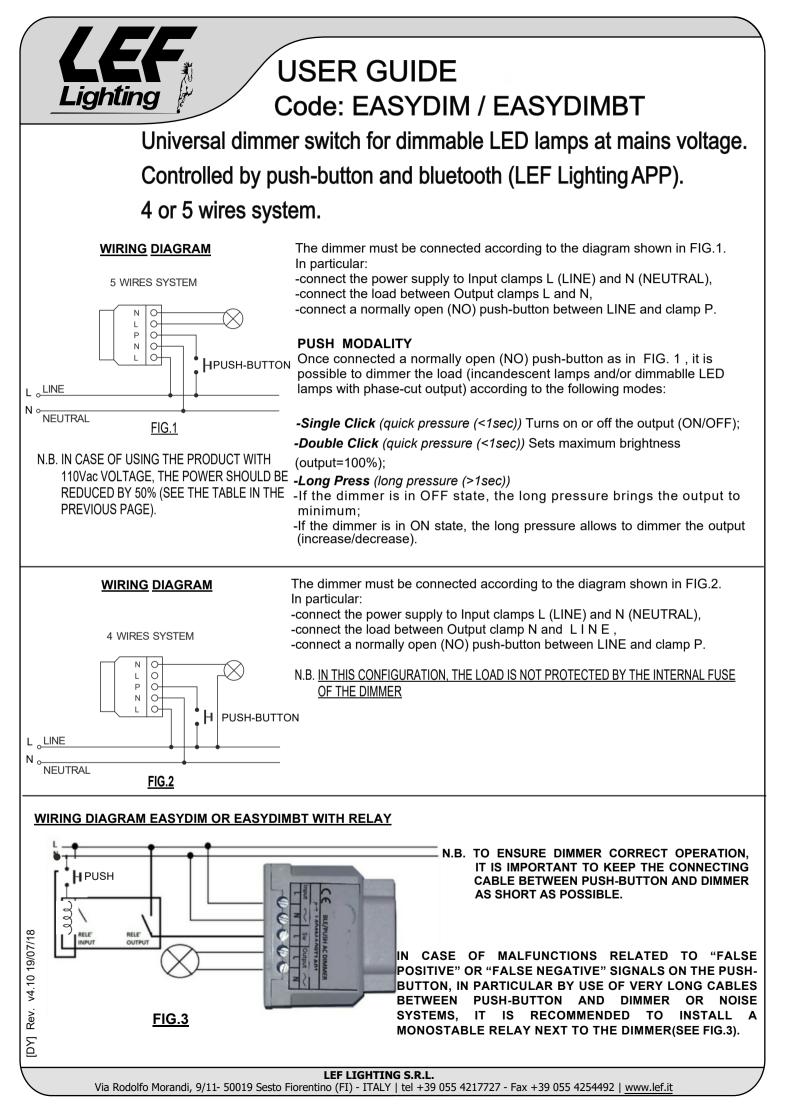

# INSTRUCTIONS Code: EASYDIM / EASYDIMBT

Universal dimmer switch for dimmable LED lamps at mains voltage.

Controlled by push-button and bluetooth (LEF Lighting APP).

### 4 or 5 wires system.

With this device is possible to regulate all dimmable LED lamps at mains voltage.

Single channel dimmer with phase-cut Trailing Edge (IGBT) output.

Dimming control through: