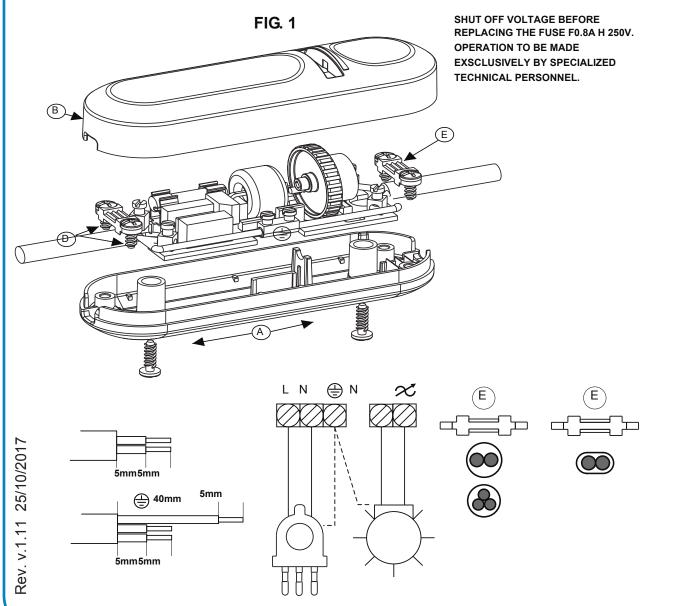

## **ASSEMBLING INSTRUCTIONS (FIG. 1)**

Unscrew the closing screws A.

Take out the cover B.

Uncrew the screws D of the cord anchorage E. Strip the cable to be connected respecting the quotes indicated.

Connect supply cable to the terminals L and N of the electronic card.

Connect eventual earth conductor to terminal identified by symbol .

Collegare il cavo lampada ai morsetti contrassegnati Z della scheda elettronica.

Assemblare la piastrina serracavo E utilizzando le viti D.

Assemblare il coperchio B, avvitando le viti A.