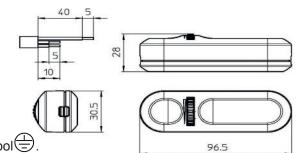

# INSTRUCTIONS Code: DLV1004TN / DLV1004TB / DLV1004TTR TABLE DIMMER

Rotating potentiometer control.

Table dimmer for incandescent lamps or halogen lamps.

Provided with LED indicator for power network.

Provided with ground clamp.