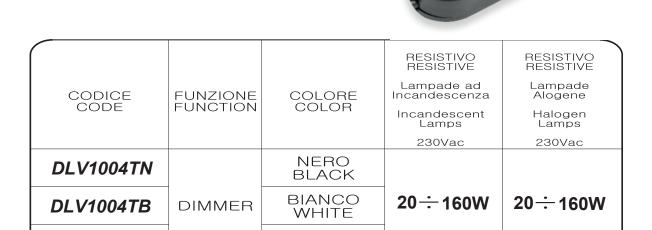

# INSTRUCTIONS Code: DLV1004TN / DLV1004TB / DLV1004TTR TABLE DIMMER

Rotating potentiometer control.

Table dimmer for incandescent lamps or halogen lamps.

Provided with LED indicator for power network.

Provided with ground clamp.

### **TECHNICAL FEATURES**

DLV1004TTR

Input voltage range: 220-240Vac

Input frequency: 50-60Hz

### **ATTENTION:**

TRASPARENTE

TRASPARENT

The installation of the product must be followed by qualified personnel.

If the product is used for purposes other than the original ones or if it is connected incorrectly, LEF Lighting S.R.L. will not accept any responsibility for damages caused.