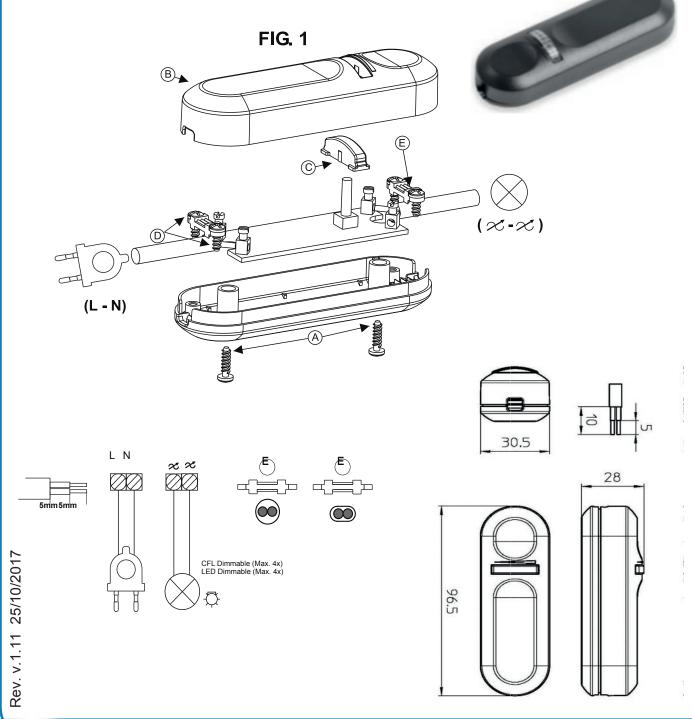

### **ASSEMBLING INSTRUCTIONS (FIG. 1)**

Unscrew the closing screws A.

Take out the cover **B** and the push-button **C**.

Unscrew the screws **D** of the cord anchorage **E**.

Strip the cable to be connected respecting the quotes indicated.

Connect supply cable to the terminals L and N of the electronic card.

Connect lamp cable to the terminal identified by symbol 🔊

of the electronic card.

Mount cord anchorage E using the screws D.

Mount cover **B** and button **C**, screwing the screws **A**.